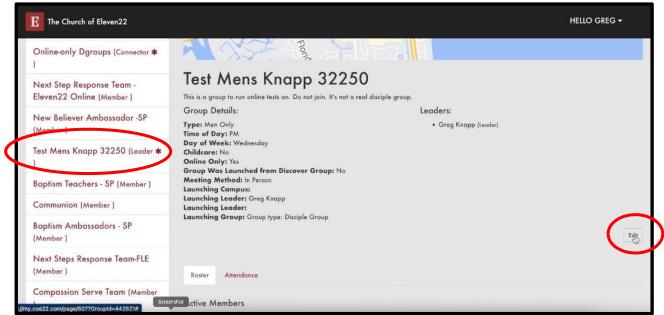

## Step 1 - Make sure you are logged in and in "My Account."

Step 2 - Scroll down and find the group you want to activate and edit and click on it. Then click on the "Edit" button on the right side of the page.