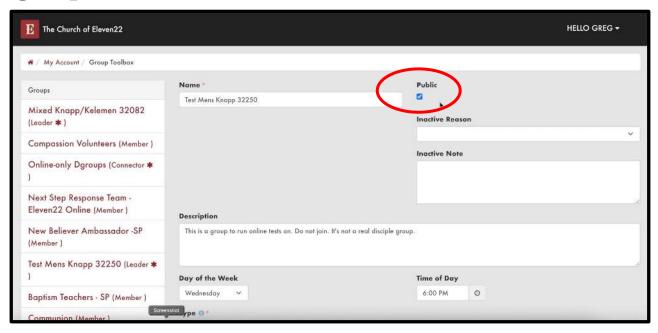

## **Activate and Edit Your Group**

Step 3 – Make sure the "Public" box is checked so your group will be discoverable online.

Step 4 – Check that your group description, day of week, time, type, AM/PM, day of week and childcare status are all correct. Make sure day of week fields are the same.