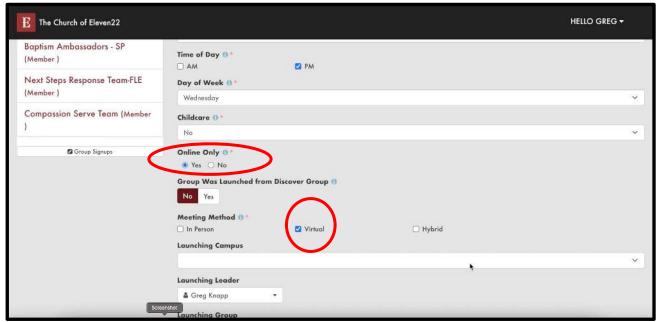

## **Activate and Edit Your Group**

Step 5 – If your group is an online group, check "Yes" for "Online Only" and "Virtual" for "Meeting Method." If meeting in person, check "No" and "In Person."

Step 6 – After all your changes are made, remember to hit "Save."