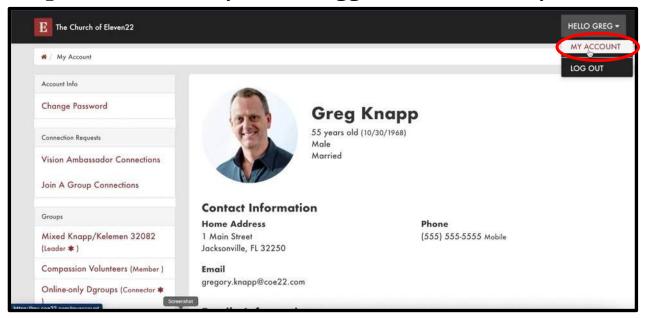

## Step 1 - Make sure you are logged in and in "My Account."

Step 2 - Scroll down and find the group you want to activate and edit and click on it. Then click on the "Edit" button on the right side of the page.